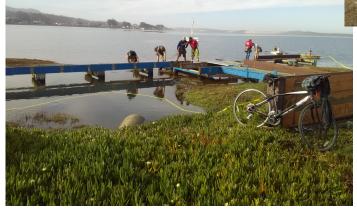

#### Second Vice District Governor Lion Dave Hubbard

"Aarrggghhh!" The journey through the district so far has been wonderful. Lion Gail and I have visited over half of the clubs in the district. We have met a lot of hard working Lions who are doing good in their communities. My hat is off to you. We have enjoyed the fundraisers we have attended and especially enjoyed working hand in hand with Lions from a number of clubs on their service projects and/or fundraisers. We have served food to the hungry, helped with vision screening for those in need of glasses, boxed toffee, made chili, made burritos for the Harbor Festival in Morro Bay, served

food at the San Luis Obispo Pancake Breakfast, and signed in riders for a bicycle tour. We are getting ready to help rebuild a pier. We have had Dinner in the Dark in Vandenberg Village, been to 2 car shows, enjoyed Pinedorado Days in Cambria, enjoyed a handful of pancake breakfasts, and feasted on tri-tip sandwiches in Arroyo Grande. We have had the pleasure of visiting the clubs with Governor Jose, Cabinet Secretary Juanita, 1st VDG Norm and Lion Cyndee. We are getting to know the clubs and the Lions in the clubs which is important if we are all going to work together to make this a better district and a better world.