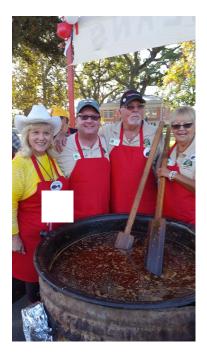

#### Second Vice District Governor Lion Dave Hubbard

"Aarrggghhh!" The journey through the district so far has been wonderful. Lion Gail and I have visited over half of the clubs in the district. We have met a lot of hard working Lions who are doing good in their communities. My hat is off to you. We have enjoyed the fundraisers we have attended and especially enjoyed working hand in hand with Lions from a number of clubs on their service projects and/or fundraisers. We have served food to the hungry, helped with vision screening for those in need of glasses, boxed toffee, made chili, made burritos for the Harbor Festival in Morro Bay, served