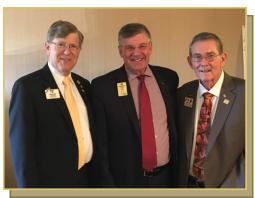

ID Howard Hudson, PDG Chuck Cassy, Candidate for International Director and PID Bob Smith

Our District is not only fortunate, but extremely proud, to be the home to **International Director Howard Hudson**. ID Howard and Lion Lynne have been traveling extensively this past year meeting other Lions all over the world while fulfilling the requirement of the International Director's position.