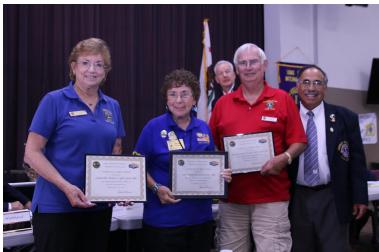

PCC Roger Powell presentation on behalf of LCIF to Lion John Knittle and PDG Margaret Dunlevy

PCC Bill Dunlevy presentation on the Student Speaker Foundation.