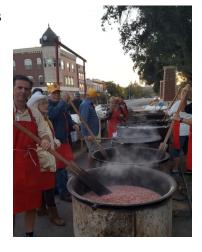

#### Second Vice District Governor Lion Dave Hubbard

"Aarrggghhh!" The journey through the district so far has been wonderful. Lion Gail and I have visited over half of the clubs in the district. We have met a lot of hard working Lions who are doing good in their communities. My hat is off to you. We have enjoyed the fundraisers we have attended and especially enjoyed working hand in hand with Lions from a number of clubs on their service projects and/or fundraisers. We have served food to the hungry, helped with vision screening for those in need of glasses, boxed toffee, made chili, made burritos for the Harbor Festival in Morro Bay, served